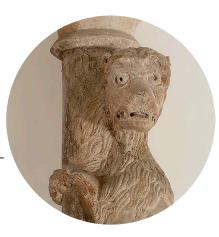

## The animals at the Girona Art Museum

In which century was sculpted this lioness climbing a column?

Look for it in Gallery 4

How many lions are sculpted on the sarcophagus of the medieval knight Jofre Gilabert de Cruïlles?